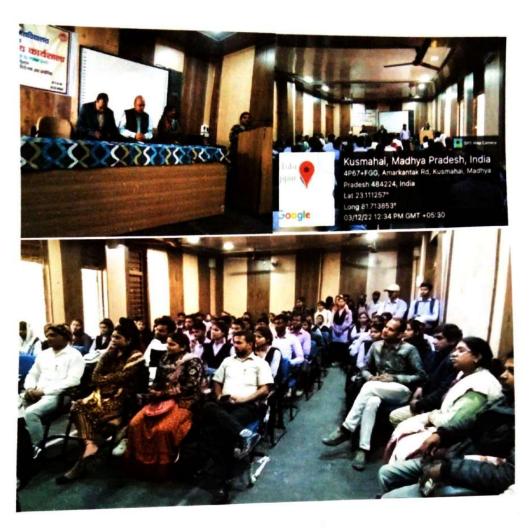

## मतदाता जागरकता प्रतिवेदन

03/12/22

दिनांक 03 दिसंबर 2022 को शासकीय तुलसी महाविद्यालय अनूपपुर में मतदाता जागरूकता अभियान कार्यक्रम का आयोजन किया गया। इस अवसर पर हमारे महाविद्यालय में ऑब्जर्वर इलेक्शन डिपार्टमेंट भोपाल श्री प्रभास जैन सर का आगमन हुआ साथ ही भावना मैडम तहसीलदार अनूपपुर तथा महाविद्यालय के प्राचार्य डॉ. जे. के. संत उपस्थित रहें। कार्यक्रम की शुरुआत मां सरस्वती के सामने दीप प्रज्वलन कर हुई। प्रभास सर ने महाविद्यालय के छात्र छात्राओं को मतदाता जागरूकता से संबंधित बहुत सारी महत्वपूर्ण जानकारियों से अवगत कराया । सर ने बताया कि हम अपना वोटर आईडी कार्ड, वोटर हेल्पलाइन एप और कुछ अन्य ऐप की सहायता से ऑनलाइन तथा बीएलओ के माध्यम से ऑफलाइन बनवा सकते हैं । वोटर आईडी कार्ड से आधार कार्ड को लिंक करने के बारे में सर ने जानकारी दी। सर ने बताया कि अब साल में 4 बार मतदाता सूची में नए नाम जोड़ सकते हैं। जैसे ही कोई युवक-युवती 18 साल के पूर्ण होते हैं तो वे अपना नाम मतदाता सूची में जुड़वा सकते हैं तथा अपना वोटर आईडी कार्ड बनवा सकते हैं। महाविद्यालय में इलेक्ट्रोरल लिटरेसी क्लब(ELC) का गठन किया गया है। इस कार्यक्रम में ELC के संरक्षक/ प्राचार्य डॉ. जे. के. संत, संयोजक डॉ. गीतेश्वरी पाण्डेय तथा सदस्य डॉ. शैली अग्रवाल, श्री संजीव कुमार द्विवेदी, श्री नंदलाल गुप्ता साथ ही कैंपस एम्बेसडर रूपाली जैसवाल तथा सत्यम केसरवानी उपस्थित रहे। इसके साथ ही आई.क्यू.ए.सी. प्रभारी डॉ. देवेंद्र बागरी, श्री अजय राज राठौर, डॉ. तरन्नुम सरवत तथा महाविद्यालय के स्टाफ व छात्र- छात्राएं उपस्थित रहे ।